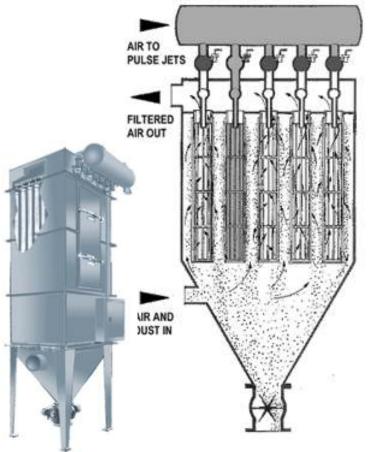

#### SEQUENCE OF OPERATION

Dust-laden air enters the unit through the hopper or at the plenum, and clean air flows out of openings in the bag hanging plate. The accumulated dust is removed from outer bag surfaces at regular intervals by short pulses of compressed air introduced into the bag through a solenoid operated pulse valve. A PLC operates the pulse jets in sequence at predetermined intervals. Dust collected in the hopper is discharged through screw conveyors and/or rotary air lock valves.