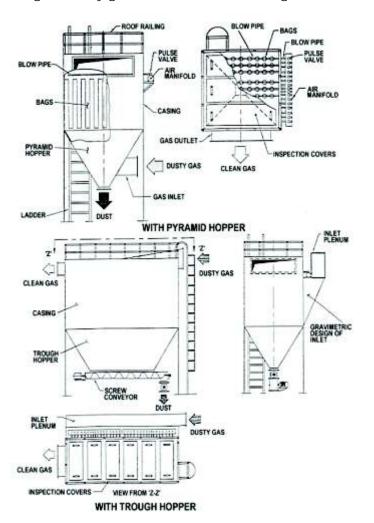

#### WESMAN HIGH RATIO PULSE JET BAG FILTERS

control particulate emissions and pollution levels. Bag material and air-to-cloth ratio are selected based on application requirements. The bags are supported internally by wire cages which do not impart any load onto the bag. Inspection and maintenance doors are built-in, and platforms and ladders are provided as per requirement.

#### SEQUENCE OF OPERATION

Dust-laden air enters the unit through the hopper or at the plenum, and clean air flows out of openings in the bag hanging plate. The accumulated dust is removed from outer bag surfaces at regular intervals by short pulses of compressed air introduced into the bag through a solenoid operated pulse valve. A PLC operates the pulse jets in sequence at predetermined intervals. Dust collected in the hopper is discharged through screw conveyors and/or rotary air lock valves.